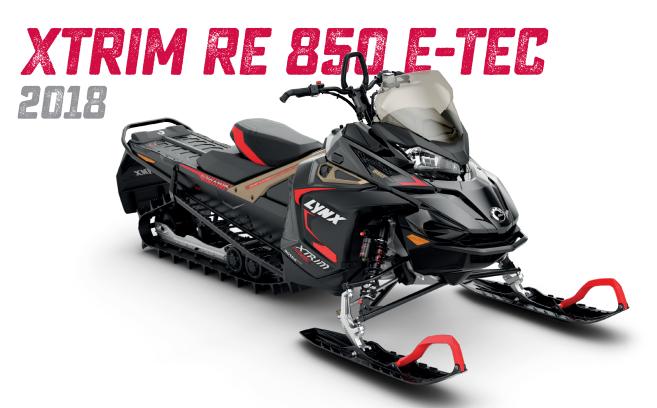

| HOW LITTIE     | 333 - 1-5                    |
|----------------|------------------------------|
| Engine details | Liquid-cooled, 3-D R.A.V.E.™ |
| Cylinders      | 2                            |
| Displacement   | 849 cc                       |
| Bore           | 82 mm                        |

850 E-TEC

 Stroke
 80.4 mm

 Maximum engine speed
 7900 RPM

 Conhumntion
 Electronic Direct Injection with additional

Carburation Electronic bliest injection will add booster injections

Recommended fuel type Premium unleaded

Minimum octane 95

Fuel tank 37 liters
Oil tank capacity (2-stroke) 3,4 liters

**POWERTRAIN** 

RNTAX" FNGINF

| Drive clutch type              | pDrive                                                                 |
|--------------------------------|-------------